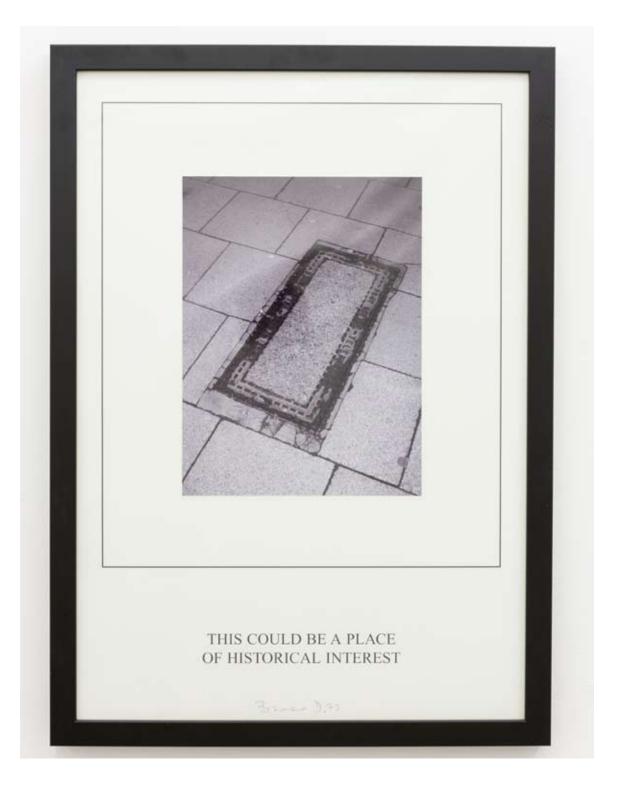

Pursuing his strategy of context-specific interventions, Dimitrijević placed memorial plaques on Soho buildings engraved with the names of casual passers-by: "JOHN FOSTER LIVED HERE". Similarly redolent of London's blue plaques, the artist's series 'This could be a place of historical interest' questions the parameters of historical representation. Holding considerable suggestive power, the phrase charges photographs of ordinary locations with perceptively significant meaning. 'This could be a place of historical interest' proposes how all places could be of potential 'historical interest', while simultaneously calling into question the category itself. Dimitrijević's practice continually interrogates the way in which historical and cultural meanings and values are constructed, a notion incapsulated in his statement "There are no mistakes in history, the whole of history is a mistake".

installation view, MOTINTERNATIONAL, London

THIS COULD BE A PLACE OF HISTORICAL INTEREST, 1971 – 1975 8 B/W photograph on print 53.5 x 38 cm each framed unique

THIS COULD BE A PLACE OF HISTORICAL INTEREST, 1971 – 1975 B/W photograph on print 53.5 x 38 cm each framed unique