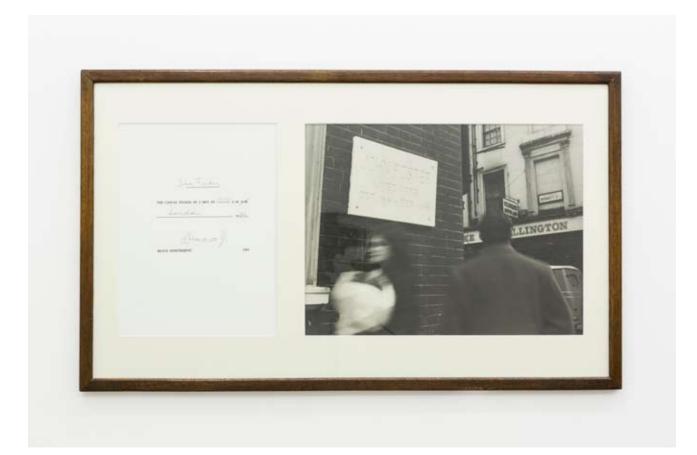

ACCIDENTAL DRAWING, 1968 B/W photographs 101 x 77 cm ed. of 5

ACCIDENTAL DRAWING, 1968 B/W photographs 101 x 77 cm ed. of 5

JOHN FOSTER, 1972 B/W photography 40 x 74.5 cm framed Marble plaque 51 x 77 x 2 cm unique

JOHN FOSTER, 1972 Marble plaque 51 x 77 x 2 cm unique

JOHN FOSTER, 1972 B/W photography 40 x 74.5 cm framed unique

Braco Dimitrijević b. 1948 Sarajevo

Solo exhibitions of his work have been held at Tate, London; Kunsthalle Bern; Ludwig Museum Cologne; ICA London; Van Abbemuseum Eindhoven; Kunsthalle Dusseldorf; Israel Museum Jerusalem; MUMOK Vienna; Musée d'Orsay; Russian State Museum St. Petersburg; Musee d'Art Moderne de Saint Etienne; National Museum Luxembourg; Ikon Birmingham; Palais des Beaux Arts Brussels; Queensland Art Gallery, Brisbane; Museum Ludwig Budapest. In 1988, marking 20 years since his first public works Dimitrijevic organized the 'Outdoor Retrospective': exhibiting a large 'passer-by' photograph on the façade of the Hayward Gallery, London; installing a monument to John Evans, another passer-by, in front of the Serpentine Gallery; and placing a memorial plaque for a third passer-by on a house in East London.