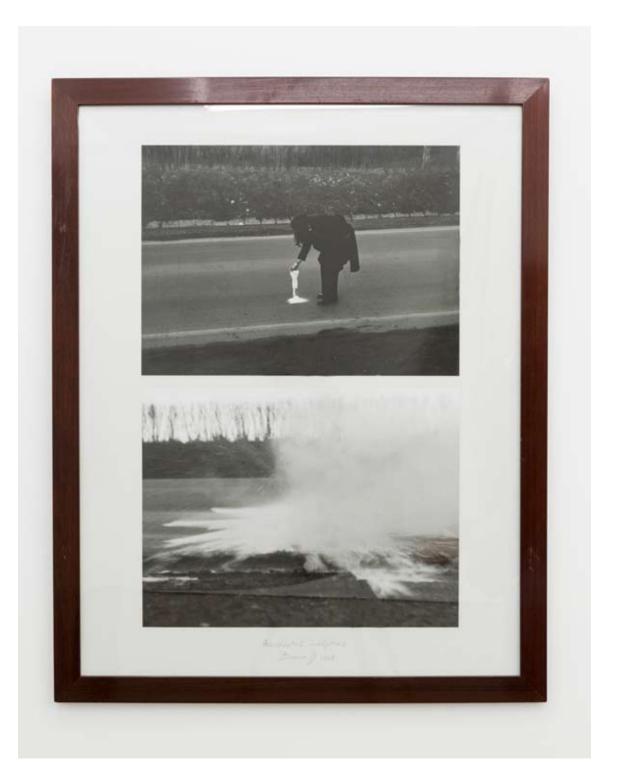

THIS COULD BE A PLACE OF HISTORICAL INTEREST, 1971 – 1975 B/W photograph on print 53.5 x 38 cm each framed unique

ACCIDENTAL DRAWING, 1968 B/W photographs 101 x 77 cm ed. of 5

ACCIDENTAL DRAWING, 1968 B/W photographs 101 x 77 cm ed. of 5

ACCIDENTAL DRAWING, 1968 B/W photographs 101 x 77 cm ed. of 5

ACCIDENTAL DRAWING, 1968 B/W photographs 101 x 77 cm ed. of 5

JOHN FOSTER, 1972 B/W photography 40 x 74.5 cm framed Marble plaque 51 x 77 x 2 cm unique