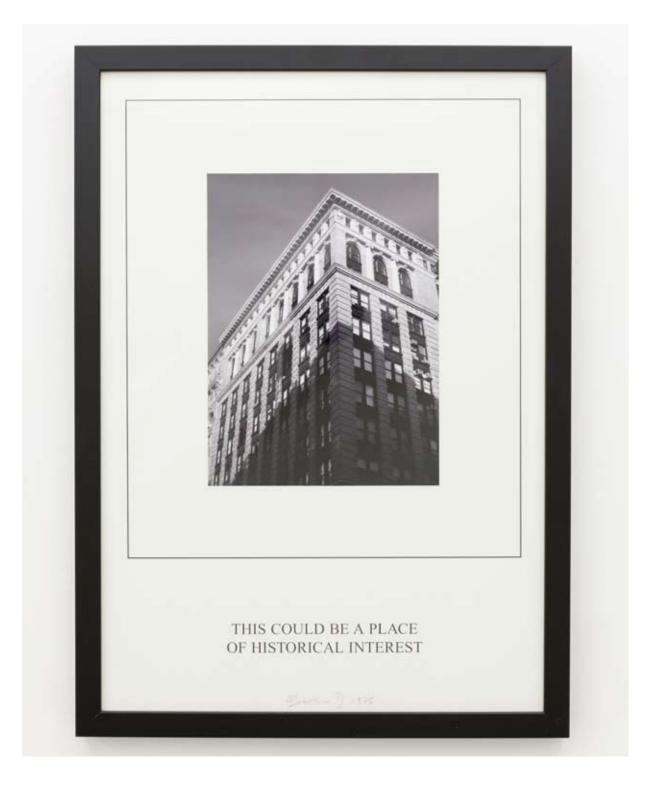

Pursuing his strategy of context-specific interventions, Dimitrijević placed memorial plaques on Soho buildings engraved with the names of casual passers-by: "JOHN FOSTER LIVED HERE". Similarly redolent of London's blue plaques, the artist's series 'This could be a place of historical interest' questions the parameters of historical representation. Holding considerable suggestive power, the phrase charges photographs of ordinary locations with perceptively significant meaning. 'This could be a place of historical interest' proposes how all places could be of potential 'historical interest', while simultaneously calling into question the category itself. Dimitrijević's practice continually interrogates the way in which historical and cultural meanings and values are constructed, a notion incapsulated in his statement "There are no mistakes in history, the whole of history is a mistake".

installation view, MOTINTERNATIONAL, London

THIS COULD BE A PLACE OF HISTORICAL INTEREST, 1971 – 1975 8 B/W photograph on print 53.5 x 38 cm each framed unique

THIS COULD BE A PLACE OF HISTORICAL INTEREST, 1971 – 1975 B/W photograph on print 53.5 x 38 cm each framed unique

THIS COULD BE A PLACE OF HISTORICAL INTEREST, 1971 – 1975 B/W photograph on print 53.5 x 38 cm each framed unique

THIS COULD BE A PLACE OF HISTORICAL INTEREST, 1971 - 1975 B/W photograph on print 53.5 x 38 cm each framed unique

THIS COULD BE A PLACE OF HISTORICAL INTEREST, 1971 – 1975 B/W photograph on print 53.5 x 38 cm each framed unique

THIS COULD BE A PLACE OF HISTORICAL INTEREST, 1971 – 1975 B/W photograph on print 53.5 x 38 cm each framed unique

THIS COULD BE A PLACE OF HISTORICAL INTEREST, 1971 – 1975 B/W photograph on print 53.5 x 38 cm each framed unique

ACCIDENTAL DRAWING, 1968 B/W photographs 101 x 77 cm ed. of 5

ACCIDENTAL DRAWING, 1968 B/W photographs 101 x 77 cm ed. of 5