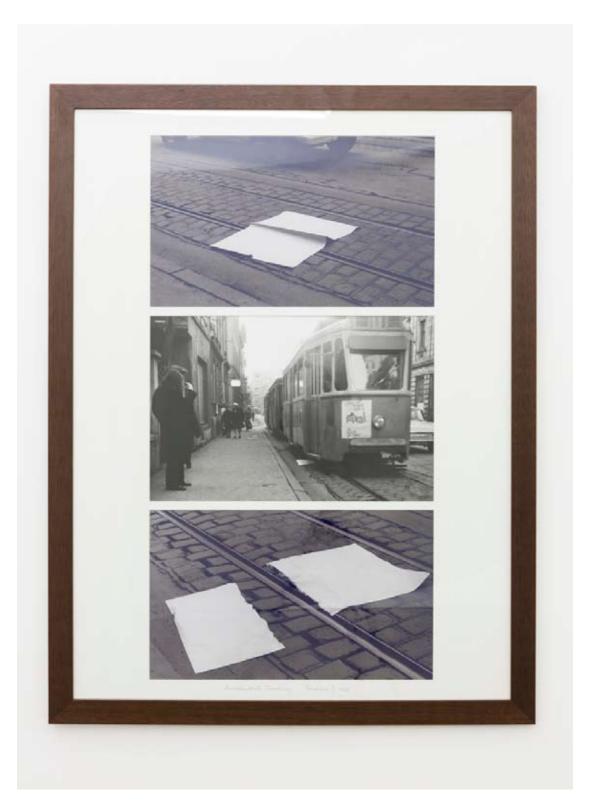

Pursuing his strategy of context-specific interventions, Dimitrijević placed memorial plaques on Soho buildings engraved with the names of casual passers-by: "JOHN FOSTER LIVED HERE". Similarly redolent of London's blue plaques, the artist's series 'This could be a place of historical interest' questions the parameters of historical representation. Holding considerable suggestive power, the phrase charges photographs of ordinary locations with perceptively significant meaning. 'This could be a place of historical interest' proposes how all places could be of potential 'historical interest', while simultaneously calling into question the category itself. Dimitrijević's practice continually interrogates the way in which historical and cultural meanings and values are constructed, a notion incapsulated in his statement "There are no mistakes in history, the whole of history is a mistake".

installation view, MOTINTERNATIONAL, London

THIS COULD BE A PLACE OF HISTORICAL INTEREST, 1971 – 1975 8 B/W photograph on print 53.5 x 38 cm each framed unique

THIS COULD BE A PLACE OF HISTORICAL INTEREST, 1971 – 1975 B/W photograph on print 53.5 x 38 cm each framed unique

THIS COULD BE A PLACE OF HISTORICAL INTEREST, 1971 – 1975 B/W photograph on print 53.5 x 38 cm each framed unique

THIS COULD BE A PLACE OF HISTORICAL INTEREST, 1971 - 1975 B/W photograph on print 53.5 x 38 cm each framed unique