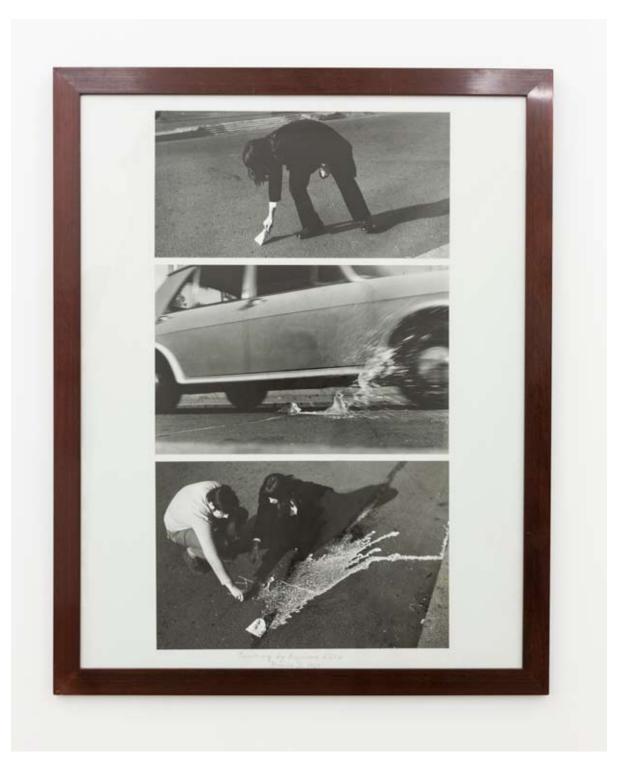

THIS COULD BE A PLACE OF HISTORICAL INTEREST, 1971 – 1975 B/W photograph on print 53.5 x 38 cm each framed unique

ACCIDENTAL DRAWING, 1968 B/W photographs 101 x 77 cm ed. of 5

ACCIDENTAL DRAWING, 1968 B/W photographs 101 x 77 cm ed. of 5

ACCIDENTAL DRAWING, 1968 B/W photographs 101 x 77 cm ed. of 5

ACCIDENTAL DRAWING, 1968 B/W photographs 101 x 77 cm ed. of 5

JOHN FOSTER, 1972 B/W photography 40 x 74.5 cm framed Marble plaque 51 x 77 x 2 cm unique