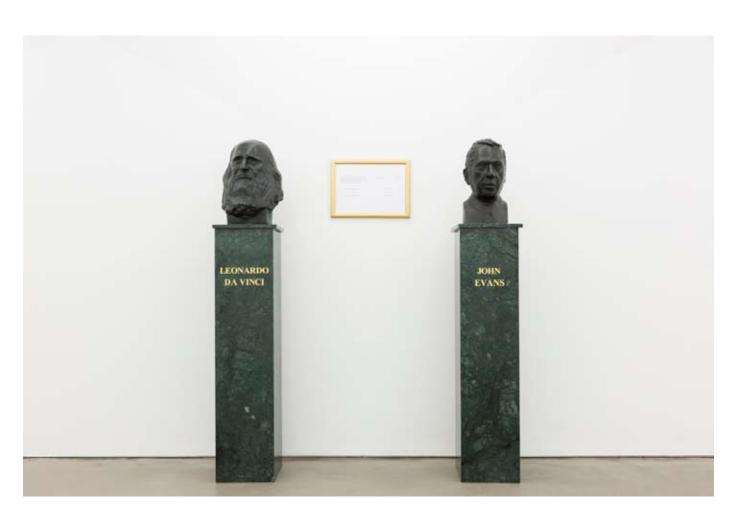

installation view, MOTINTERNATIONAL, London

installation view, **MOT**INTERNATIONAL, London

ABOUT TWO ARTISTS (Leonardo - Evans), 1988 2 Bronze busts on marble pedestals 32 x 32 x 170 cm text and certificate 46.5 x 34 cm framed unique