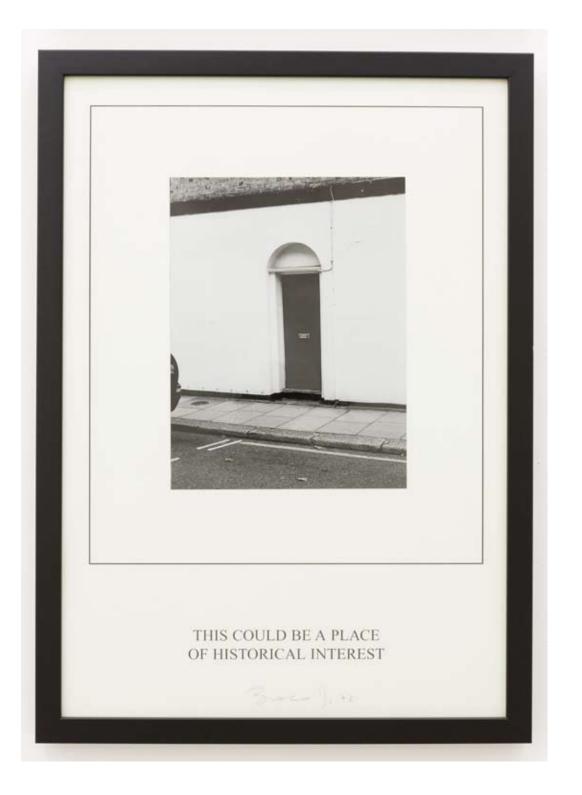

Pursuing his strategy of context-specific interventions, Dimitrijević placed memorial plaques on Soho buildings engraved with the names of casual passers-by: "JOHN FOSTER LIVED HERE". Similarly redolent of London's blue plaques, the artist's series 'This could be a place of historical interest' questions the parameters of historical representation. Holding considerable suggestive power, the phrase charges photographs of ordinary locations with perceptively significant meaning. 'This could be a place of historical interest' proposes how all places could be of potential 'historical interest', while simultaneously calling into question the category itself. Dimitrijević's practice continually interrogates the way in which historical and cultural meanings and values are constructed, a notion incapsulated in his statement "There are no mistakes in history, the whole of history is a mistake".

installation view, MOTINTERNATIONAL, London

THIS COULD BE A PLACE OF HISTORICAL INTEREST, 1971 – 1975 8 B/W photograph on print 53.5 x 38 cm each framed unique

THIS COULD BE A PLACE OF HISTORICAL INTEREST, 1971 – 1975 B/W photograph on print 53.5 x 38 cm each framed unique

THIS COULD BE A PLACE OF HISTORICAL INTEREST, 1971 – 1975 B/W photograph on print 53.5 x 38 cm each framed unique

THIS COULD BE A PLACE OF HISTORICAL INTEREST, 1971 - 1975 B/W photograph on print 53.5 x 38 cm each framed unique

THIS COULD BE A PLACE OF HISTORICAL INTEREST, 1971 – 1975 B/W photograph on print 53.5 x 38 cm each framed unique

THIS COULD BE A PLACE OF HISTORICAL INTEREST, 1971 – 1975 B/W photograph on print 53.5 x 38 cm each framed unique

THIS COULD BE A PLACE OF HISTORICAL INTEREST, 1971 – 1975 B/W photograph on print 53.5 x 38 cm each framed unique

ACCIDENTAL DRAWING, 1968 B/W photographs 101 x 77 cm ed. of 5

ACCIDENTAL DRAWING, 1968 B/W photographs 101 x 77 cm ed. of 5